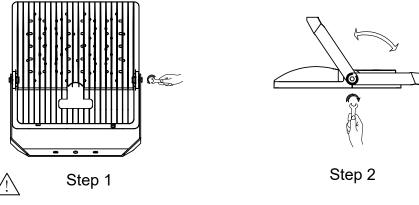

## Installation Instruction Hyzer

 Loosen the screws of fixing the mounting bracket with a wrench to rotate the bracket
 Adjust the required installation angle and lock the mounting bracket screws with a wrench