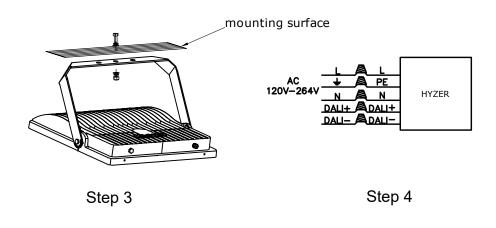

4. The shell of the product will reach high temperature when using or after using, so it could not be covered with thermal insulation materials

3. Fix the angle adjusted luminaire on the mounting surface

4. Connect the outgoing wire of the luminaire and the external cable L / N / earth one by one, and pay attention to waterproof treatment
5. Turn on the power and light up